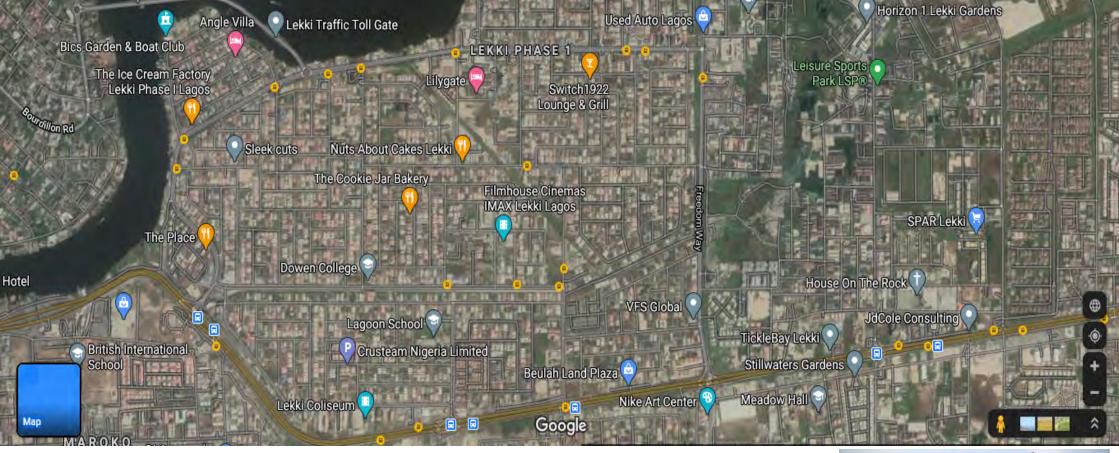

### LOCATION AND SIDE ATTRACTION

#### Names

- 1. The Place
- 2. Lekki Collieum
- 3. Upbeat Recreation Centre
- 4. Luik Tennis And Recreation
- 5. Pitch & Court Leisure Facilities 13. Sleek Cuts
- 6. The Kona
- 7. Prince Ebano Supermarket

- 8. Fun Factory
- 9. Willow Oak (Creche -Preschool / After school)
- 10. Dowen College
- 11. Flimhouse Cinemas (IMAX Lekki)
- 12. The Cookie Jar Bakery
- 14. Spar Lekki
- 15. Farm City

THE HERITAGE GARDENS BY CHARIOT DEVELOPMENT LIMITED