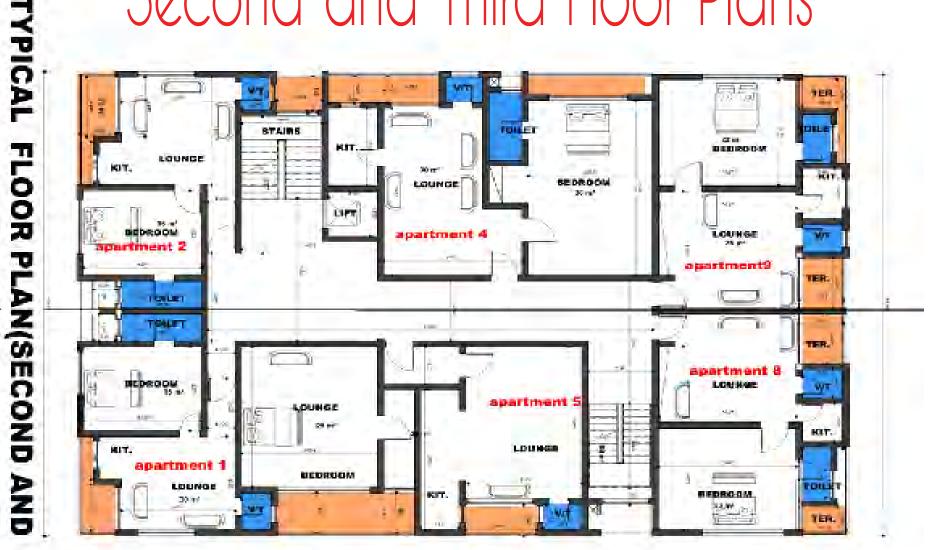

residents.





### LOCATION AND SIDE ATTRACTION

#### Names

- 1. The Place
- 2. Lekki Collieum
- 3. Upbeat Recreation Centre
- 4. Luik Tennis And Recreation
- 5. Pitch & Court Leisure Facilities 13. Sleek Cuts
- 6. The Kona
- 7. Prince Ebano Supermarket

- 8. Fun Factory
- 9. Willow Oak (Creche -Preschool / After school)
- 10. Dowen College
- 11. Flimhouse Cinemas (IMAX Lekki)
- 12. The Cookie Jar Bakery
- 14. Spar Lekki
- 15. Farm City













THE HERITAGE GARDENS BY CHARIOT DEVELOPMENT LIMITED





THE HERITAGE GARDENS BY CHARIOT DEVELOPMENT LIMITED.



The master bedroom covers 40sqm and could fit a king size bed and other luxury furniture that the occupants may desire.

## Ground Floor Plans



**GROUND FLOOR PLAN** 

# First Floor Plans



802

# Second and Third Floor Plans



THIRD FLOOR PLAN

### PAYMENT PLAN

| STAGE PAYMENTS           | %   | MILESTONES                                         | STATUS          |
|--------------------------|-----|----------------------------------------------------|-----------------|
| Commitment / Reservation | 50% | Down Payment                                       | Immediately     |
| 1st Stage Payment        | 50% | Handover of Apartment Keys<br>& Deed of Assignment | within 3 months |

### **Estimated Completion Date - Dec 2023 Status - Construction Ongoing**



1 bedroom apartments - ₩120M 2 bedroom apartments - ₩150M

\*\*\*Prices are subject to change\*\*\*

## Conclusion

The Heritage Gardens is designed with Grand Windows that allows light and adequate ventilation and spaces that are simply indulgent.

The Herit