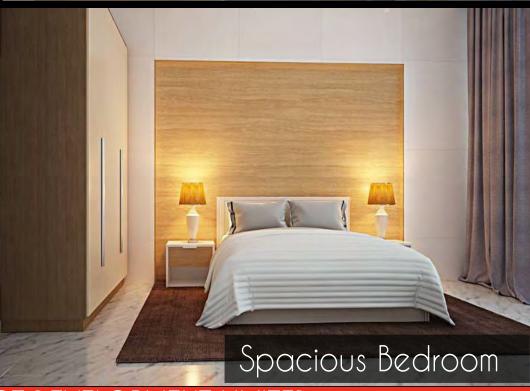

THE HERITAGE GARDENS BY CHARIOT DEVELOPMENT LIMITED.

The master bedroom covers 40sqm and could fit a king size bed and other luxury furniture that the occupants may desire.