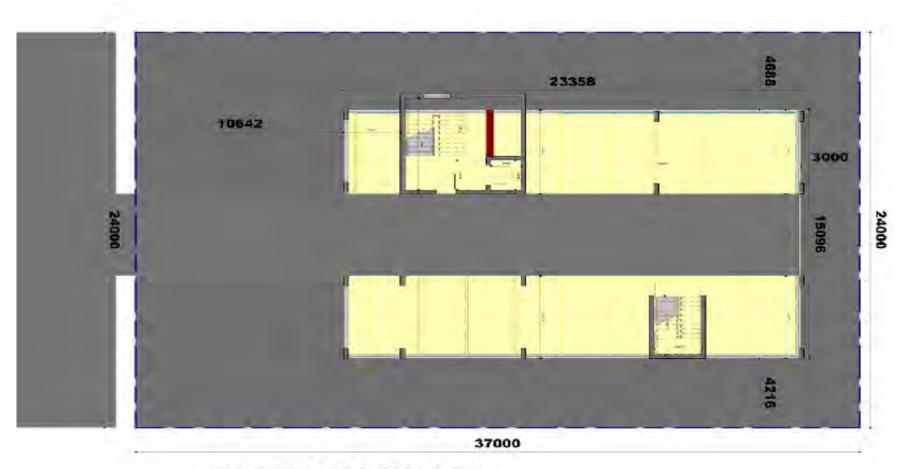

available like the gym and children's playground for the comfort and happiness of the residents.





### LOCATION AND SIDE ATTRACTION

#### Names

- 1. The Place
- 2. Lekki Collieum
- 3. Upbeat Recreation Centre
- 4. Luik Tennis And Recreation
- 5. Pitch & Court Leisure Facilities 13. Sleek Cuts
- 6. The Kona
- 7. Prince Ebano Supermarket

- 8. Fun Factory
- 9. Willow Oak (Creche -Preschool / After school)
- 10. Dowen College
- 11. Flimhouse Cinemas (IMAX Lekki)
- 12. The Cookie Jar Bakery
- 14. Spar Lekki
- 15. Farm City













THE HERITAGE GARDENS BY CHARIOT DEVELOPMENT LIMITED





THE HERITAGE GARDENS BY CHARIOT DEVELOPMENT LIMITED.



The master bedroom covers 40sqm and could fit a king size bed and other luxury furniture that the occupants may desire.

## Ground Floor Plans



**GROUND FLOOR PLAN** 

# First Floor Plans



802

# Second and Third Floor Plans



THIRD FLOOR PLAN

### PAYMENT PLAN

| STAGE PAYMENTS           | %   | MILESTONES                                         | STATUS          |
|--------------------------|-----|----------------------------------------------------|-----------------|
| Commitment / Reservation | 50% | Down Payment                                       | Immediately     |
| 1st Stage Payment        | 50% | Handover of Apartment Keys<br>& Deed of Assignment | within 3 months |

### **Estimated Completion Date - Dec 2023 Status - Construction Ongoing**



1 bedroom apartments - ₩120M 2 bedroom apartments - ₩150M

\*\*\*Prices are subject to change\*\*\*

## Conclusion

The Heritage Gardens is designed with Grand Windows that