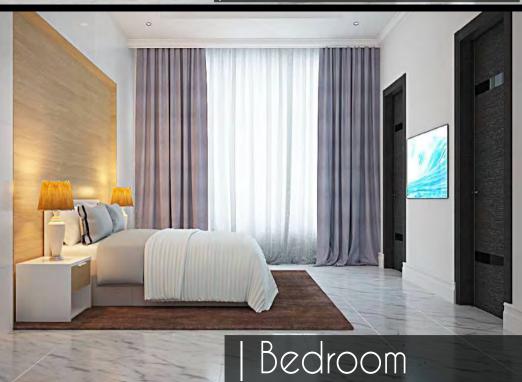

THE HERITAGE GARDENS BY CHARIOT DEVELOPMENT LIMITED.

The master bedroom covers 40sqm and could fit a king size bed and other luxury furniture that the occupants may desire.