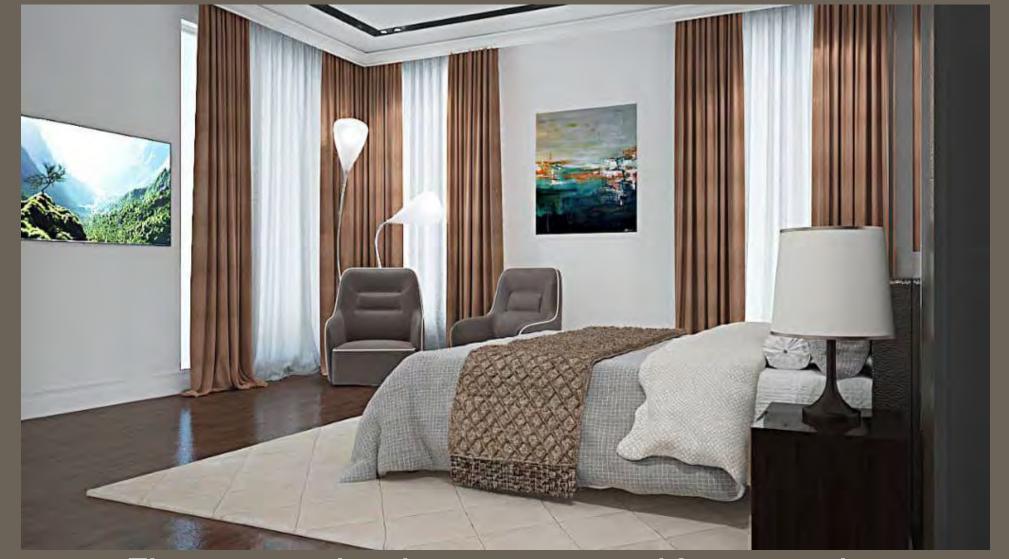

THE HERITAGE GARDENS BY CHARIOT DEVELOPMENT LIMITED.

The master bedroom covers 40sqm and could fit a king size bed and other luxury furniture that the occupants may desire.