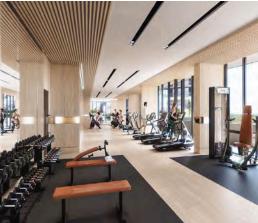

It consists of 4 Floors with, 12 units of luxury 2-bedroom apartments properly inished with a Domestic Staff Quarters attached. There are also rec-reation facilities available like the gym and children's playground for the comfort and happiness of the residents.

## Conclusion

The Heritage Gardens is designed with Grand Windows that allows light and adequate ventilation and spaces that are simply indulgent.

The Heritage Gardens is designed with a well-equipped Gym for the rejuvenation and wellness of the residents.