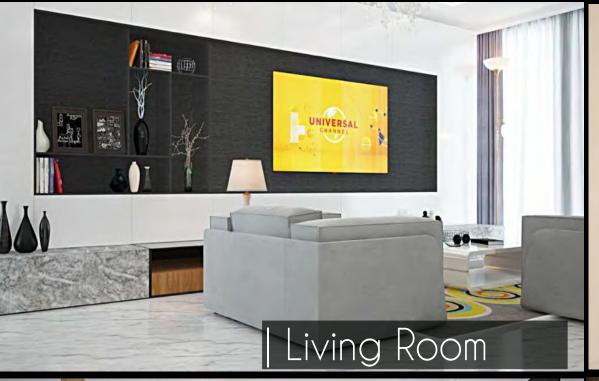

## Conclusion

The Heritage Gardens is designed with Grand Windows that allows light and adequate ventilation and spaces that are simply indulgent.

The Heritage Gardens is designed with a well-equipped Gym for the rejuvenation and wellness of the residents.