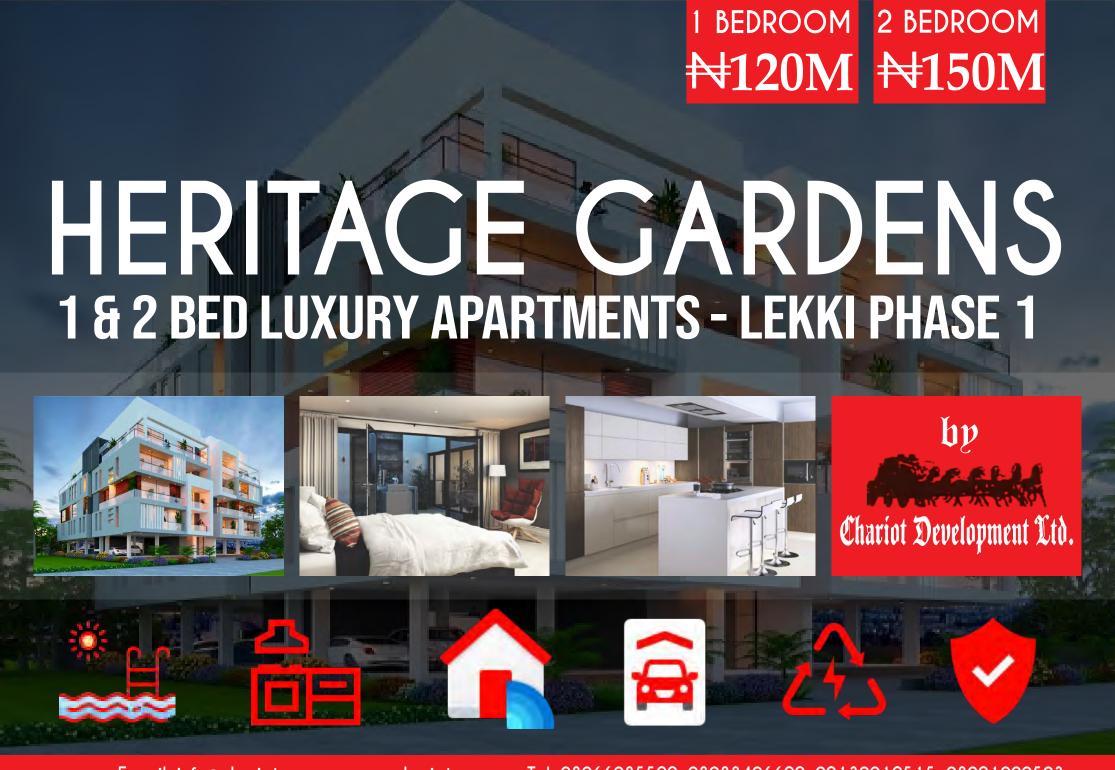

THE HERITAGE GARDENS

# Project Breakdown

HERITAGE by CHARIOT DEVELOPMENT LTD.

LOCATION: LEKKI PHASE 1

STATUS: ONGOING

CATEGORY: RESIDENTIAL DESIGN

### **Estimated Completion Date - Dec 2023 Status - Construction Ongoing**

1 bedroom apartments - ₩120M 2 bedroom apartments - ₩150M

\*\*\*Prices are subject to change\*\*\*