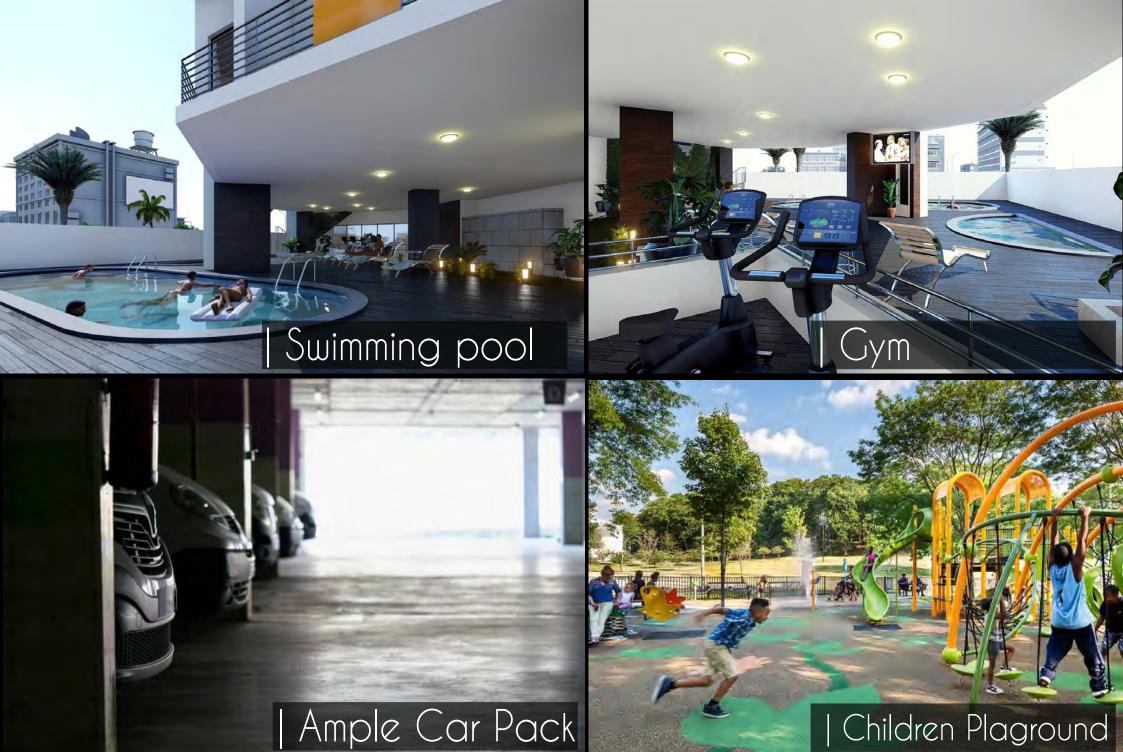

It consists of 4 Floors with, 12 units of luxury 2-bedroom apartments properly inished with a Domestic Staff Quarters attached. There are also rec-reation facilities available like the gym and children's playground for the comfort and happiness of the residents.

## Conclusion

The Heritage Gardens is designed with Grand Windows that allows light and adequate ventilation and spaces that are simply indulgent.

The Heritage Gardens is designed with a well-equipped Gym for the rejuvenation and wellness of the residents.