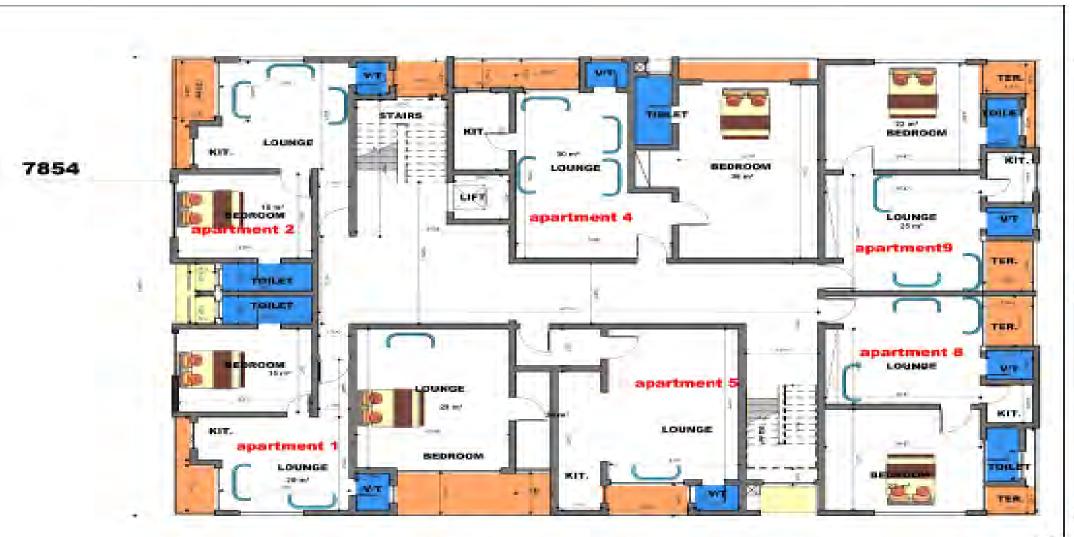

nd for the comfort and happiness of the residents.





### LOCATION AND SIDE ATTRACTION

#### Names

- 1. The Place
- 2. Lekki Collieum
- 3. Upbeat Recreation Centre
- 4. Luik Tennis And Recreation
- 5. Pitch & Court Leisure Facilities 13. Sleek Cuts
- 6. The Kona
- 7. Prince Ebano Supermarket

- 8. Fun Factory
- 9. Willow Oak (Creche -Preschool / After school)
- 10. Dowen College
- 11. Flimhouse Cinemas (IMAX Lekki)
- 12. The Cookie Jar Bakery
- 14. Spar Lekki
- 15. Farm City













THE HERITAGE GARDENS BY CHARIOT DEVELOPMENT LIMITED





THE HERITAGE GARDENS BY CHARIOT DEVELOPMENT LIMITED.



The master bedroom covers 40sqm and could fit a king size bed and other luxury furniture that the occupants may desire.

## Ground Floor Plans



**GROUND FLOOR PLAN** 

# First Floor Plans



802

# Second and Third Floor Plans



THIRD FLOOR PLAN

### PAYMENT PLAN

| STAGE PAYMENTS           | %   | MILESTONES                                         | STATUS          |
|--------------------------|-----|----------------------------------------------------|-----------------|
| Commitment / Reservation | 50% | Down Payment                                       | Immediately     |
| 1st Stage Payment        | 50% | Handover of Apartment Keys<br>& Deed of Assignment | within 3 months |

### **Estimated Completion Date - Dec 2023 Status - Construction Ongoing**



1 bedroom apartments - ₩120M 2 bedroom apartments - ₩150M

\*\*\*Prices are subject to change\*\*\*

## Conclusion

The Heritage Gardens is designed with Grand Windows that allows light and adequate ventilation and space